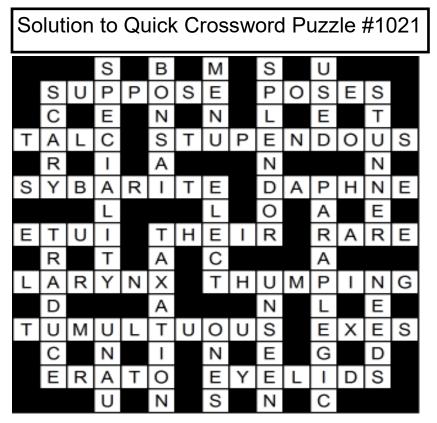

#### Quick Crossword Puzzle #1021

|    |    | 1  | 2  | 3  | 4  | 5  |    |  |
|----|----|----|----|----|----|----|----|--|
|    | 6  |    |    |    | 7  |    | 8  |  |
|    |    |    |    |    |    |    |    |  |
|    |    |    | 10 |    |    |    |    |  |
| 9  |    |    | 10 |    |    |    |    |  |
|    |    |    |    |    |    |    |    |  |
| 11 |    |    |    | 12 | 13 | 14 |    |  |
|    |    |    |    |    |    |    |    |  |
| 15 | 16 |    | 17 |    |    | 18 |    |  |
|    |    |    |    |    |    |    |    |  |
|    |    |    |    |    |    |    |    |  |
| 19 |    |    |    | 20 | 21 |    | 22 |  |
|    |    |    |    |    |    |    |    |  |
| 23 |    | 24 |    | 25 |    | 26 |    |  |
|    |    |    |    |    |    |    |    |  |
|    | 27 |    |    | 28 |    |    |    |  |
|    |    |    |    |    |    |    |    |  |
|    |    |    |    |    |    |    |    |  |

#### Across

6. Guess (7)

7. Models (5)

9. After-bath powder (4)

10. Colossal (10)

11. A person addicted to luxury (8)

- 13. Nymph loved by Apollo(6)
- 15. Decorative case (4)
- 17. Not our (5)
- 18. Scarce (4)
- 19. Voice box (6)
- 20. Pounding (8)
- 23. Turbulent (10)
- 26. X X X X (4)
- 27. Muse of love poetry (5)

#### Down

- 1. Strong suit (10)
- 2. A dwarfed ornamental tree (6)
- 3. List of choices (4)
- 4. Grandeur (8)
- 5. Utilized (4)
- 6. Frightening (5)
- 8. A very attractive or seductive looking woman (7)
- 12. Choose (5)
- 14. Partially paralyzed (10)
- 16. Slander (7)
- 17. Government income (8)
- 21. Invisible (6)
- 22. Requires (5)
- 24. A Central American sloth (4)
- 25.111(4)