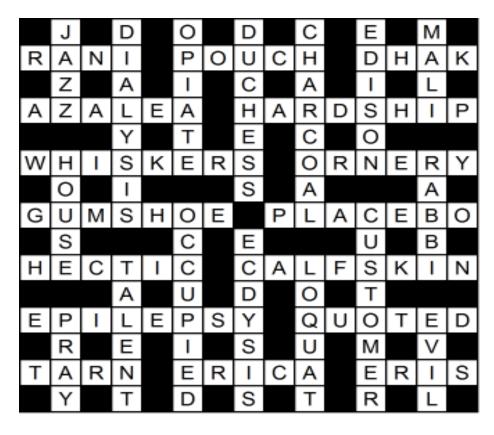

#### Solution to Quick Crossword Puzzle #1025

The QBFM is year round on Saturdays from 8:30am-12:00pm Veterans Way in the heart of Qualicum Beach.