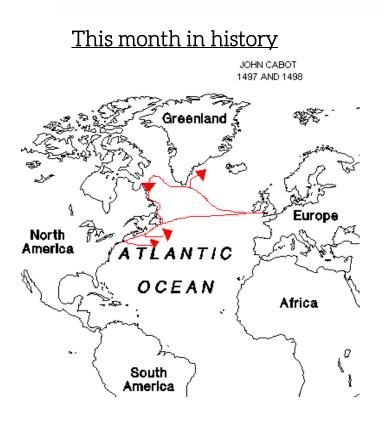

John Cabot Claims Atlantic Coast John Cabot landed on the Atlantic coast of North America, claiming it for England. Cabot's discovery led to England's interest in what is now Atlantic Canada, especially the fishery.